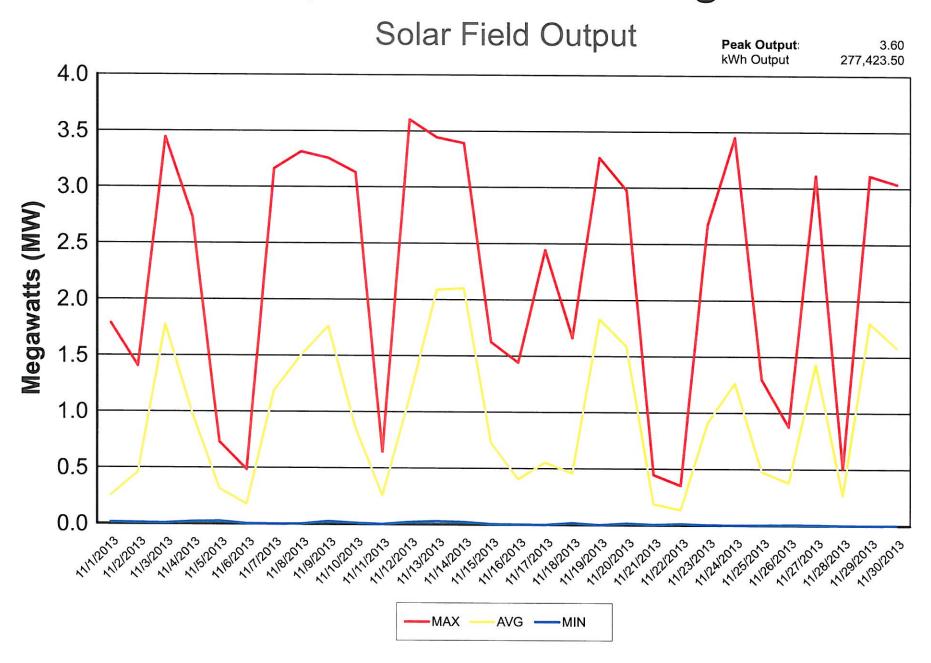

### **C**ALENDAR

AGENDA - Electric Committee; Monday, December 9<sup>th</sup> @ 6:30 pm / with BOPA

- 1. Approval of Minutes the November 11<sup>th</sup> meeting minutes are enclosed.
- 2. Review/Approval of the Electric Billing Determinants for December, 2013 the reports are enclosed.
- 3. Electric Department Report from November 2013 is attached.

### Meeting Agenda Monday, December 9, 2013 at 6:30 PM

- I. Approval of Minutes (In the Absence of any Objections or Corrections, the Minutes Shall Stand Approved)
- II. Review/Approval of the Electric Billing Determinants for December: Generation Charge: Residential @ \$.07728; Commercial @ \$.09449; Large Power @ \$.05139; Industrial @ \$.05139; Demand Charge Large Power @ \$12.54; Industrial @ \$14.67; JV Purchased Cost: JV2 @ \$.03177; JV5 @ \$.03177
- III. Electric Department Report
- IV. Any Other Items Currently Assigned to Committee