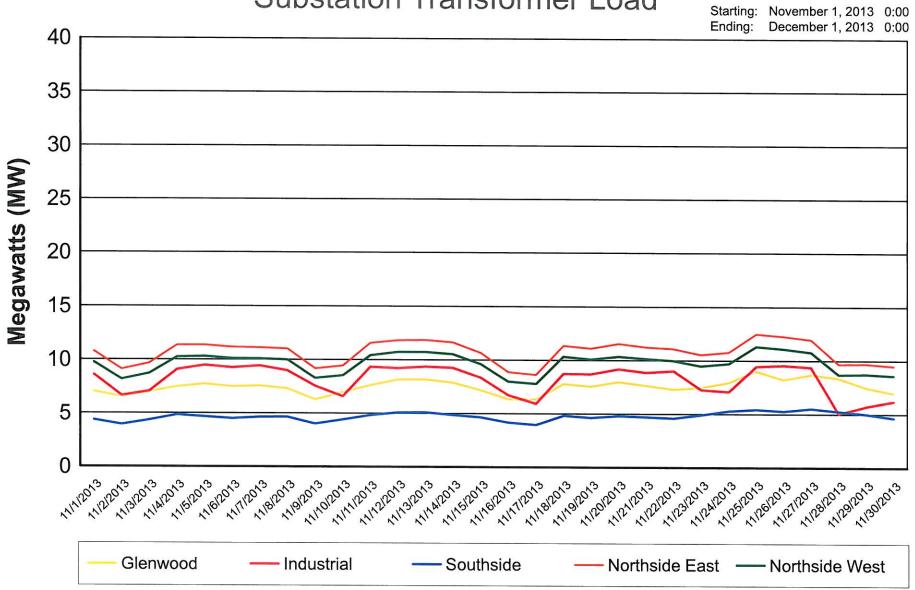

### **C**ALENDAR

AGENDA - Electric Committee; Monday, December 9<sup>th</sup> @ 6:30 pm / with BOPA

- 1. Approval of Minutes the November 11<sup>th</sup> meeting minutes are enclosed.
- 2. Review/Approval of the Electric Billing Determinants for December, 2013 the reports are enclosed.
- 3. Electric Department Report from November 2013 is attached.

### Meeting Agenda Monday, December 9, 2013 at 6:30 PM

- I. Approval of Minutes (In the Absence of any Objections or Corrections, the Minutes Shall Stand Approved)
- II. Review/Approval of the Electric Billing Determinants for December: Generation Charge: Residential @ \$.07728; Commercial @ \$.09449; Large Power @ \$.05139; Industrial @ \$.05139; Demand Charge Large Power @ \$12.54; Industrial @ \$14.67; JV Purchased Cost: JV2 @ \$.03177; JV5 @ \$.03177
- III. Electric Department Report
- IV. Any Other Items Currently Assigned to Committee