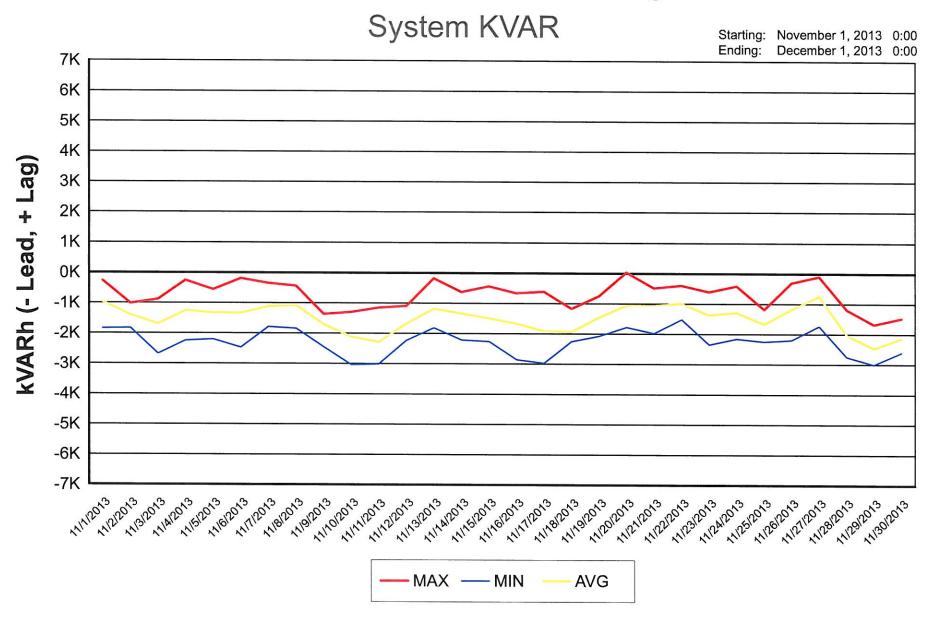

9, 2013:

One employee was dispatched at 2:30 a.m. to 890 Westchester Ave. due to a house fire. The Fire Department pulled the meter and the employee was called to cover the meter socket.

### November 30, 2013:

Electric personnel were dispatched at 5:00 p.m. to County Road 10 between County Road S & County Road T due to a power outage. The outage lasted one hour and affected one customer. The outage was due to a truck accident that snapped an electric pole. The personnel replaced the pole and the hardware.

# Napoleon Power & Light



#### **NAPOLEON POWER & LIGHT**





<sup>\*\* 900-1400</sup> residential homes served / MW average load

<sup>\*\* 300-800</sup> residential homes served / MW peak load

**AMPO** Generation

Starting: November 1, 2013 0:00 Ending: December 1, 2013 0:00





**Substation Transformer Load** 







115/2013

116/2013

MINZONS

Amps









Glenwood Voltage



Industrial Voltage



Southside Voltage





# City of Napoleon, Ohio BOARD OF PUBLIC AFFAIRS (BOPA)

LOCATION: City Hall Offices, 255 West Riverview Avenue, Napoleon, Ohio

#### Meeting Agenda Monday, December 9, 2013 at 6:30 PM

- I. Approval of Minutes (In the Absence of any Objections or Corrections, the Minutes Shall Stand Approved)
- II. Review/Approval of the Electric Billing Determinants for December: Generation Charge: Residential @ \$.07728; Commercial @ \$.09449; Large Power @ \$.05139; Industrial @ \$.05139; Demand Charge Large Power @ \$12.54; Industrial @ \$14.67; JV Purchased Cost: JV2 @ \$.03177; JV5 @ \$.03177
- III. Electric Department Report
- IV. Any Other Items to C