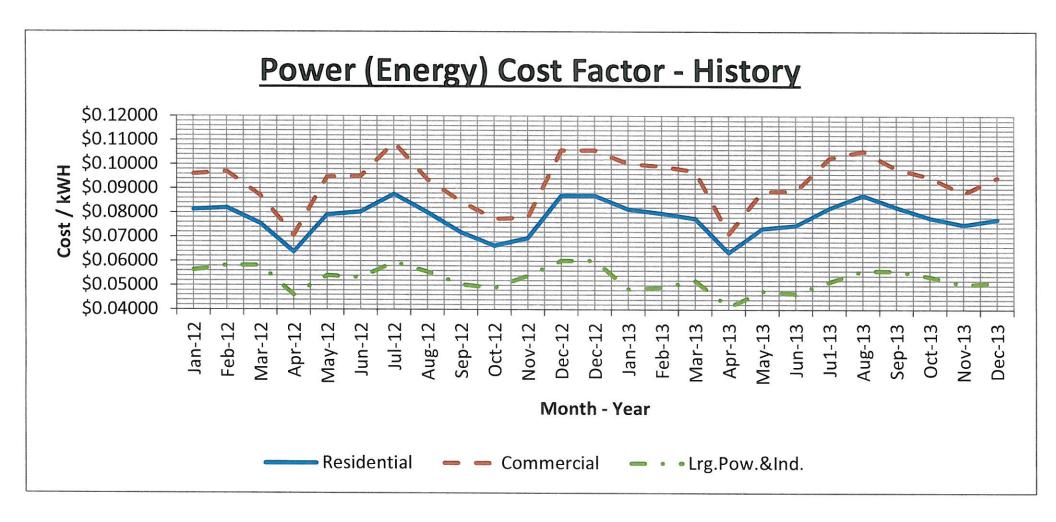

| 2      |             | \$0.77         |            |         | 0           | \$10.39                   |           |
| Total Street Light Only                           |          | 0           | \$24.98        | \$0.0000   | 18     | 0           | \$14.97        | \$0.0000   | 18      | 0           | \$190.80                  | \$0.000   |
| ,                                                 |          |             |                |            |        |             |                |            |         |             |                           |           |
| TOTAL CONSUMPTION & DEMAND                        |          | 14,148,410  | \$1,430,808.72 | \$0.1011   | 5,888  | 12,291,147  | \$1,188,573.96 | \$0.0967   | 5,878   | 153,991,956 | \$15,705,440.86           | \$0.102   |





| the second secon |          |                 | Current           | Prior Month                               | Prior Year                         | i        | ·                                       | Current    | Prior Month                     | Prior Year                       |
|-------------------------------------------------------------------------------------------------------------------------------------------------------------------------------------------------------------------------------------------------------------------------------------------------------------------------------------------------------------------------------------------------------------------------------------------------------------------------------------------------------------------------------