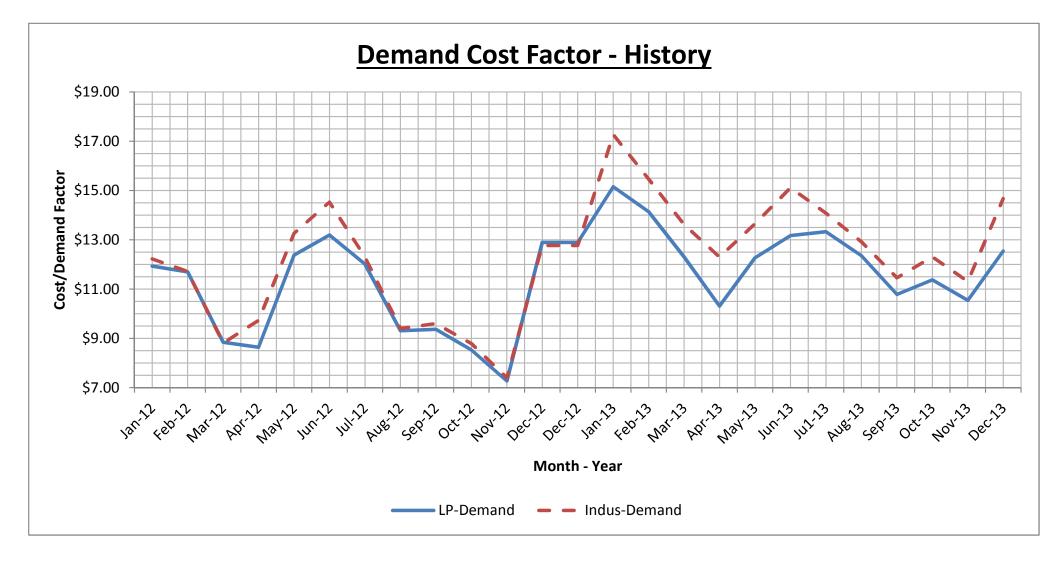

| 2      |             | \$0.77         |            |         | 0           | \$10.39                   |           |
| Total Street Light Only                           |          | 0           | \$24.98        | \$0.0000   | 18     | 0           | \$14.97        | \$0.0000   | 18      | 0           | \$190.80                  | \$0.000   |
| ,                                                 |          |             |                |            |        |             |                |            |         |             |                           |           |
| TOTAL CONSUMPTION & DEMAND                        |          | 14,148,410  | \$1,430,808.72 | \$0.1011   | 5,888  | 12,291,147  | \$1,188,573.96 | \$0.0967   | 5,878   | 153,991,956 | \$15,705,440.86           | \$0.102   |





| the second secon |          |                 | Current           | Prior Month                               | Prior Year                         | i        | ·                                       | Current    | Prior Month                     | Prior Year                       |
|-----------------------------------------------------------------------------------------------------------------------------------------------------------------------------------------------------------------------------------------------------------------------------------------------------------------------------------------------------------------------------------------------------------------------------------------------------------------------------------------------------------------------------