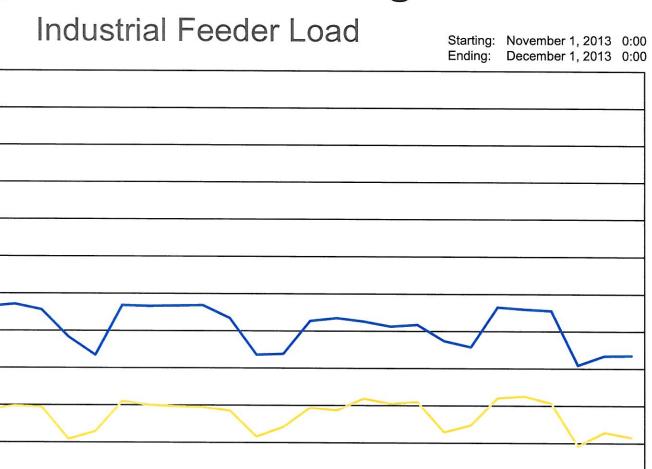

### **C**ALENDAR

AGENDA - Electric Committee; Monday, December 9<sup>th</sup> @ 6:30 pm / with BOPA

- 1. Approval of Minutes the November 11<sup>th</sup> meeting minutes are enclosed.
- 2. Review/Approval of the Electric Billing Determinants for December, 2013 the reports are enclosed.
- 3. Electric Department Report from November 2013 is attached.

### Meeting Agenda Monday, December 9, 2013 at 6:30 PM

- I. Approval of Minutes (In the Absence of any Objections or Corrections, the Minutes Shall Stand Approved)
- II. Review/Approval of the Electric Billing Determinants for December: Generation Charge: Residential @ \$.07728; Commercial @ \$.09449; Large Power @ \$.05139; Industrial @ \$.05139; Demand Charge Large Power @ \$12.54; Industrial @ \$14.67; JV Purchased Cost: JV2 @ \$.03177; JV5 @ \$.03177
- III. Electric Department Report
- IV. Any Other Items Currently Assigned to Committee