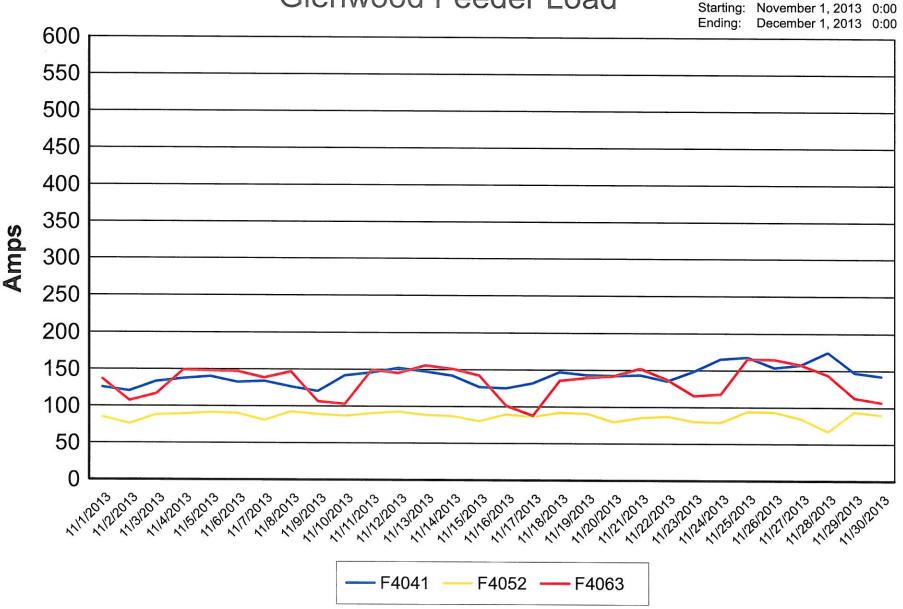

### **C**ALENDAR

AGENDA - Electric Committee; Monday, December 9<sup>th</sup> @ 6:30 pm / with BOPA

- 1. Approval of Minutes the November 11<sup>th</sup> meeting minutes are enclosed.
- 2. Review/Approval of the Electric Billing Determinants for December, 2013 the reports are enclosed.
- 3. Electric Department Report from November 2013 is attached.

### Meeting Agenda Monday, December 9, 2013 at 6:30 PM

- I. Approval of Minutes (In the Absence of any Objections or Corrections, the Minutes Shall Stand Approved)
- II. Review/Approval of the Electric Billing Determinants for December: Generation Charge: Residential @ \$.07728; Commercial @ \$.09449; Large Power @ \$.05139; Industrial @ \$.05139; Demand Charge Large Power @ \$12.54; Industrial @ \$14.67; JV Purchased Cost: JV2 @ \$.03177; JV5 @ \$.03177
- III. Electric Department Report
- IV. Any Other Items Currently Assigned to Committee