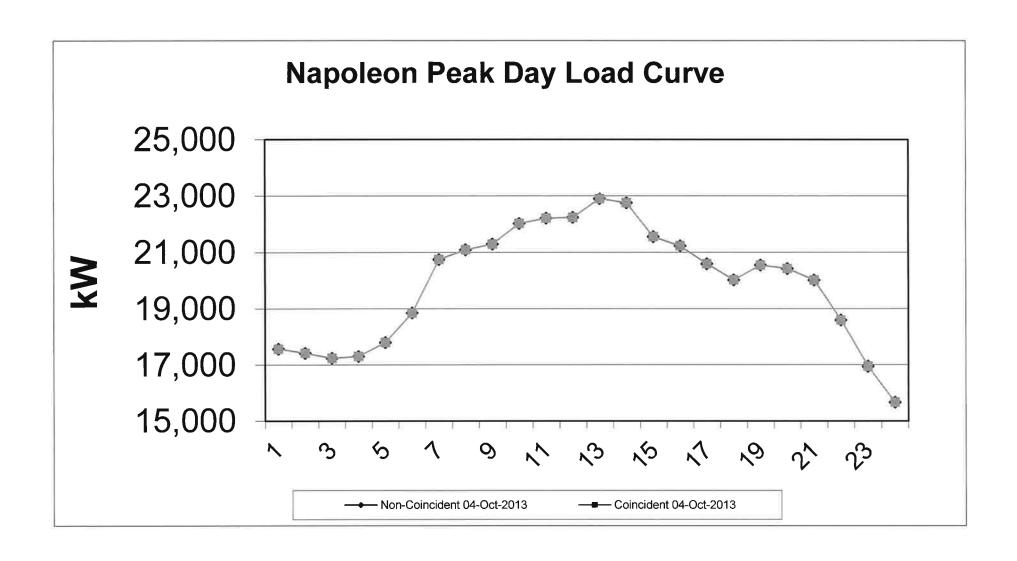

|            |           | TOTAL \$    | \$/MWh      | Avg Temp |
|                     |      | 2013 Forecast                     | 21.98       | 13,060 | 80%    |         |         |            |           | \$946,765   | \$72.49     | 52.3     |
|                     |      | 2012 Actual                       | 23.30       | 13,252 | 76%    |         |         |            |           | \$996,134   | \$75.17     | 51.6     |
|                     |      | 2011 Actual                       | 21.41       | 12,725 | 80%    |         |         |            |           | \$938,515   | \$73.76     | 52.2     |
|                     |      |                                   |             |        |        |         |         |            |           | Actual Temp |             | 52.9     |



| NAPOLEO                                                                                          |                                                                                                                                                                                                                                                  |