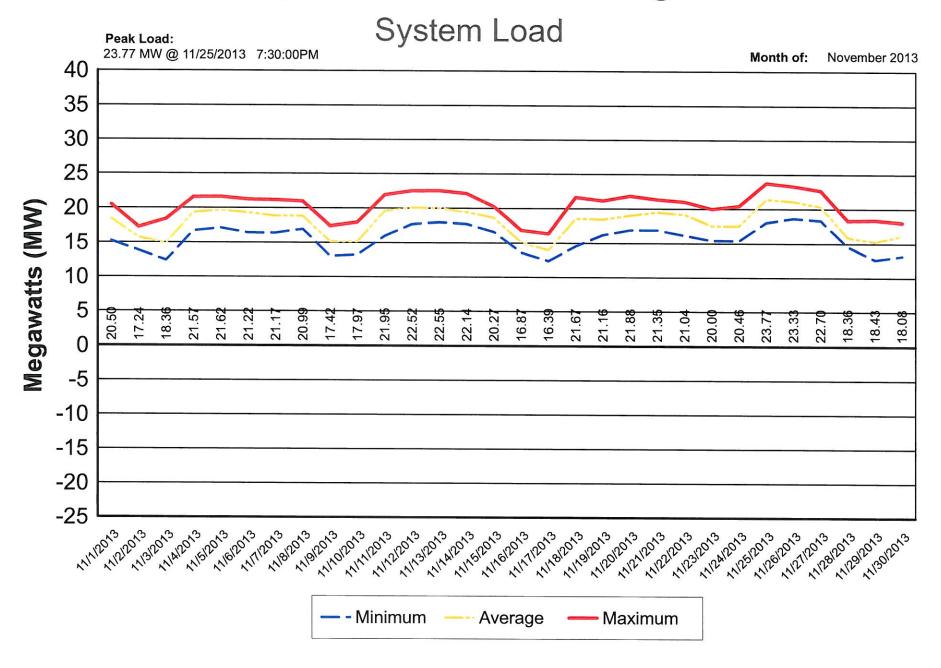

30 p.m. to the Industrial Substation due to a power outage. The outage lasted one hour and affected three hundred forty one customers. The outage was due to trees that fell on the electric wires. The personnel removed the trees from the wires.

### November 19, 2013:

One employee was dispatched at 2:30 a.m. to 890 Westchester Ave. due to a house fire. The Fire Department pulled the meter and the employee was called to cover the meter socket.

### November 30, 2013:

Electric personnel were dispatched at 5:00 p.m. to County Road 10 between County Road S & County Road T due to a power outage. The outage lasted one hour and affected one customer. The outage was due to a truck accident that snapped an electric pole. The personnel replaced the pole and the hardware.

# Napoleon Power & Light



#### **NAPOLEON POWER & LIGHT**





<sup>\*\* 900-1400</sup> residential homes served / MW average load

<sup>\*\* 300-800</sup> residential homes served / MW peak load

**AMPO** Generation

Starting: November 1, 2013 0:00 Ending: December 1, 2013 0:00





**Substation Transformer Load** 







115/2013

116/2013

MINZONS

Amps









Glenwood Voltage



Industrial Voltage



Southside Voltage





# City of Napoleon, Ohio BOARD OF PUBLIC AFFAIRS (BOPA)

LOCATION: City Hall Offices, 255 West Riverview Avenue, Napoleon, Ohio

#### Meeting Agenda Monday, December 9, 2013 at 6:30 PM

- I. Approval of Minutes (In the Absence of any Objections or Corrections, the Minutes Shall Stand Approved)
- II. Review/Approval of the Electric Billing Determinants for December: Generation Charge: Resi