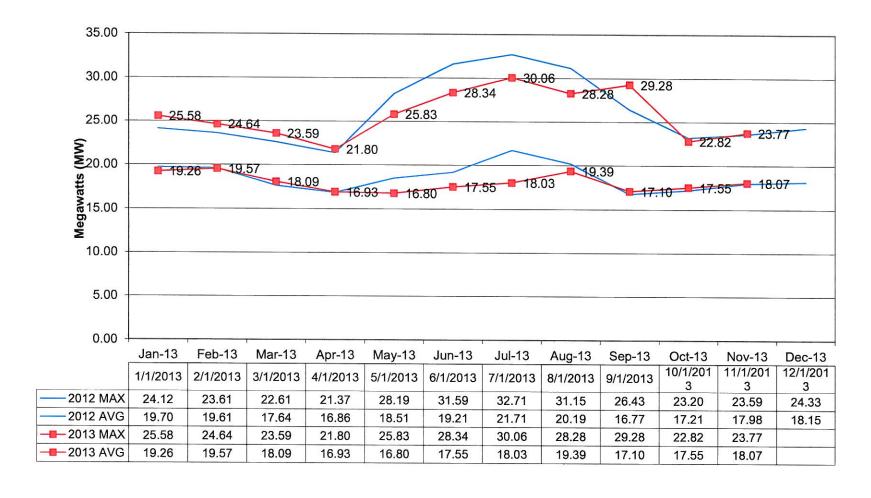

n due to a power outage. The outage lasted one hour and affected three hundred forty one customers. The outage was due to trees that fell on the electric wires. The personnel removed the trees from the wires.

### November 19, 2013:

One employee was dispatched at 2:30 a.m. to 890 Westchester Ave. due to a house fire. The Fire Department pulled the meter and the employee was called to cover the meter socket.

### November 30, 2013:

Electric personnel were dispatched at 5:00 p.m. to County Road 10 between County Road S & County Road T due to a power outage. The outage lasted one hour and affected one customer. The outage was due to a truck accident that snapped an electric pole. The personnel replaced the pole and the hardware.

# Napoleon Power & Light



#### **NAPOLEON POWER & LIGHT**





<sup>\*\* 900-1400</sup> residential homes served / MW average load

<sup>\*\* 300-800</sup> residential homes served / MW peak load

**AMPO** Generation

Starting: November 1, 2013 0:00 Ending: December 1, 2013 0:00





**Substation Transformer Load** 







115/2013

116/2013

MINZONS

Amps









Glenwood Voltage



Industrial Voltage



Southside Voltage





# City of Napoleon, Ohio BOARD OF PUBLIC AFFAIRS (BOPA)

LOCATION: City Hall Offices, 255 West Riverview Avenue, Napoleon, Ohio

#### Meeting Agenda Monday, December 9, 2013 at 6:30 PM

- I. Approval of Minutes (In the Absence of any Objections or Corrections, the Minutes Shall Stand Approved)
- II. Review/Approval of the Electric Billing Determinants for December: Generation Charge: Residential @ \$.07728; Commercial @ \$