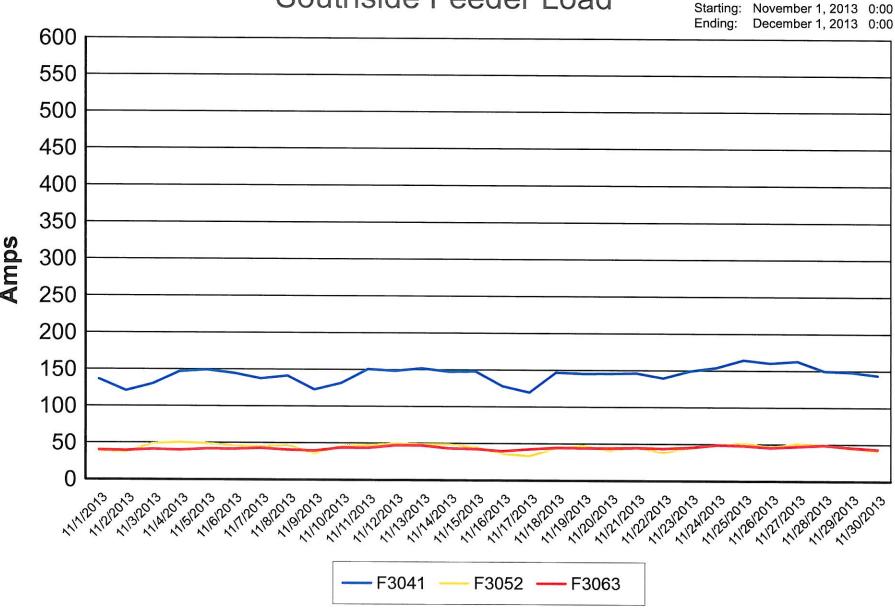

### **C**ALENDAR

AGENDA - Electric Committee; Monday, December 9<sup>th</sup> @ 6:30 pm / with BOPA

- 1. Approval of Minutes the November 11<sup>th</sup> meeting minutes are enclosed.
- 2. Review/Approval of the Electric Billing Determinants for December, 2013 the reports are enclosed.
- 3. Electric Department Report from November 2013 is attached.

### Meeting Agenda Monday, December 9, 2013 at 6:30 PM

- I. Approval of Minutes (In the Absence of any Objections or Corrections, the Minutes Shall Stand Approved)
- II. Review/Approval of the Electric Billing Determinants for December: Generation Charge: Residential @ \$.07728; Commercial @ \$.09449; Large Power @ \$.05139; Industrial @ \$.05139; Demand Charge Large Power @ \$12.54; Industrial @ \$14.67; JV Purchased Cost: JV2 @ \$.03177; JV5 @ \$.03177
- III. Electric Department Report
- IV. Any Other Items Currently Assigned to Committee